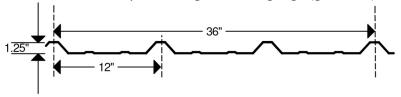

## ----- General Information -----

Coverage: The Atlantic Rib offers 36 inches of actual coverage with a rib height of

1 -1/4 inches

Length: Manufactured locally in the Burnside Industrial Park in Dartmouth,