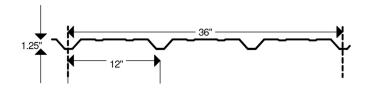

## ----- General Information -----

Coverage: The Burnside Rib offers 36 inches of actual coverage with a rib height of

1 -1/4 inches

Length: Manufactured locally in the Burnside Industrial Park in Dartmouth,

Nova Scotia, panels are available in custom lengths to suit your project