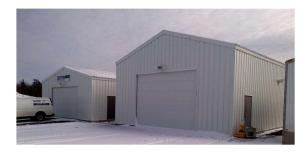

The Burnside Rib is an excellent choice for commercial and light industrial wall panels. The deep 1 ¼" ribs make fasteners less visible, giving a smooth and attractive appearance. The Burnside Rib can be used in either wood or steel frame construction.