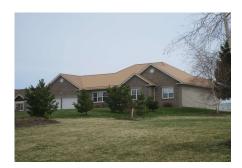

The Majestic Rib has a sharp, bold appearance which offers maximum strength and superior quality that will virtually transform any type of structure from commercial, light industrial, rural and residential into a genuine showplace.