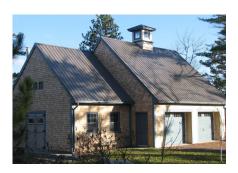

The Majestic Rib has a sharp, bold appearance which offers maximum strength and superior quality that will virtually transform any type of structure from commercial, light industrial, rural and residential into a genuine showplace.