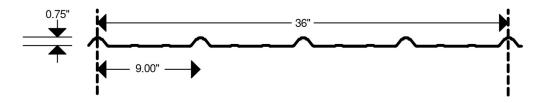

Available in both 29 gauge (grade 80) and 26 gauge (grade 50) Galvalume in 24 different colors.

----- General Information -----

Coverage: The Majestic Rib offers 36 inches of actual coverage with a ¾" rib height